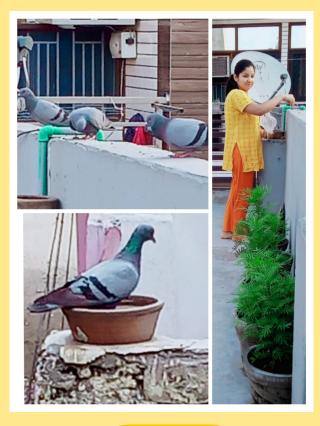

## MAKING WORLD A HAPPIER PLACE !

There is no dearth of compassion, kindness and human goodness as we together overcome these times of distress. Bal Bharatians have taken it upon themselves to spread the aura of love and and imbibe positivity hope and donation motivation.From organising volunteering with campaigns, to organisations of all faiths and also caring for stray animals -these gestures of kindness by our students have brought the community closer together and have proven through their selfless service that love and kindness always win. Our students have upheld the true human values of Compassion and Benevolence.