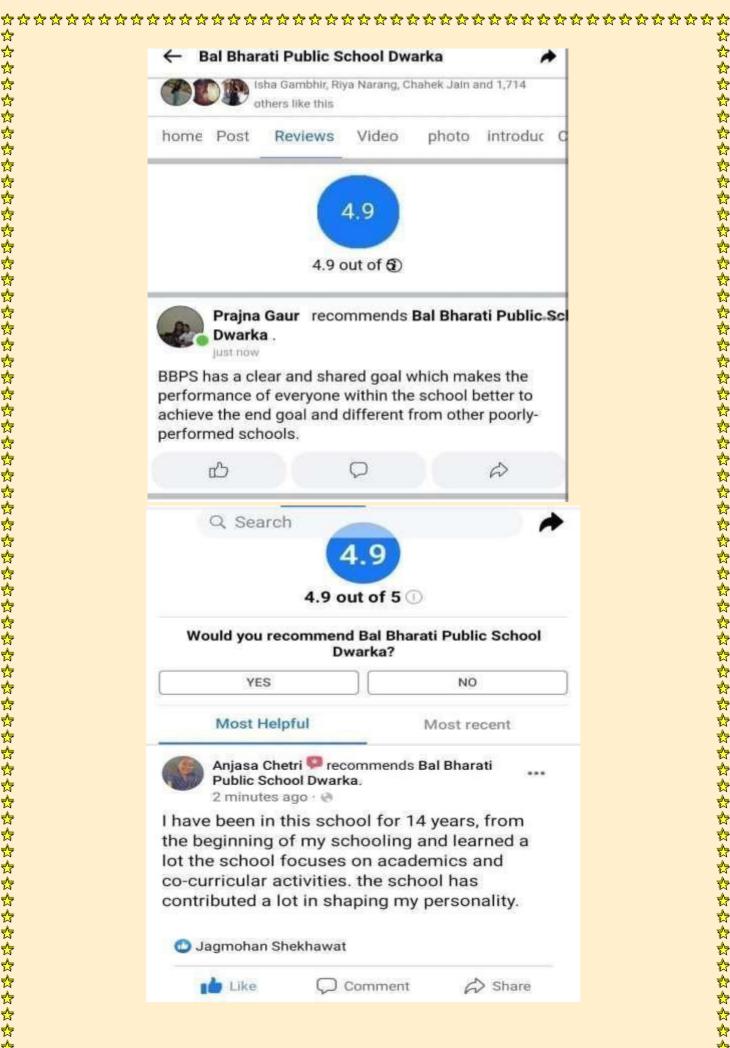

#### **GOOGLE REVIEWS (JANUARY TO FEBRUARY, 2023)**

☆

 $\stackrel{\wedge}{\Leftrightarrow}$ 

☆

 $\stackrel{\wedge}{\square}$ 

 $\stackrel{\wedge}{\square}$ 

 $\stackrel{\wedge}{\longrightarrow}$ 

 $\frac{1}{2}$ 