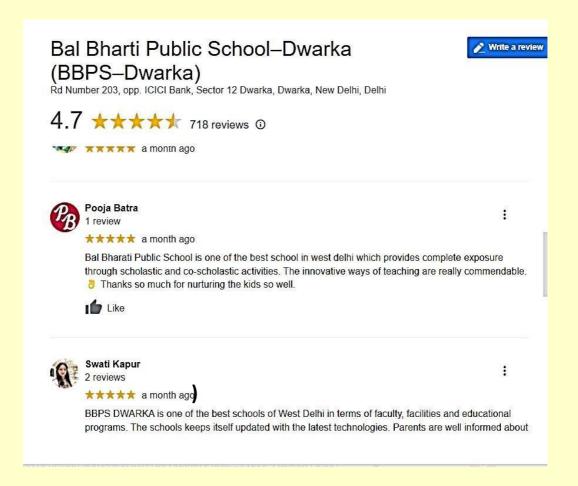

#### **GOOGLE REVIEWS (JANUARY TO FEBRUARY, 2023)**

☆

 $\stackrel{\wedge}{\Leftrightarrow}$ 

☆

 $\stackrel{\wedge}{\square}$ 

 $\stackrel{\wedge}{\square}$ 

 $\stackrel{\wedge}{\longrightarrow}$ 

 $\frac{1}{2}$ 