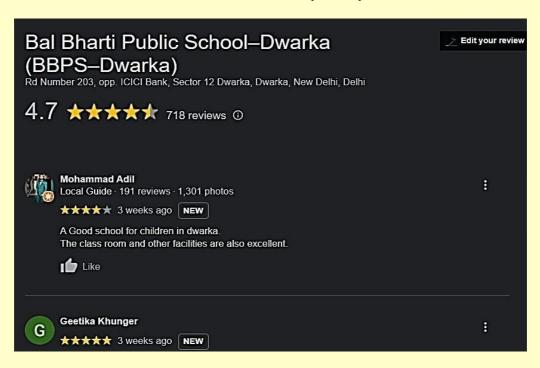

#### **GOOGLE REVIEWS (JANUARY TO FEBRUARY, 2023)**

☆

 $\stackrel{\wedge}{\Leftrightarrow}$ 

☆

 $\stackrel{\wedge}{\square}$ 

 $\stackrel{\wedge}{\square}$ 

 $\stackrel{\wedge}{\longrightarrow}$ 

 $\frac{1}{2}$ 